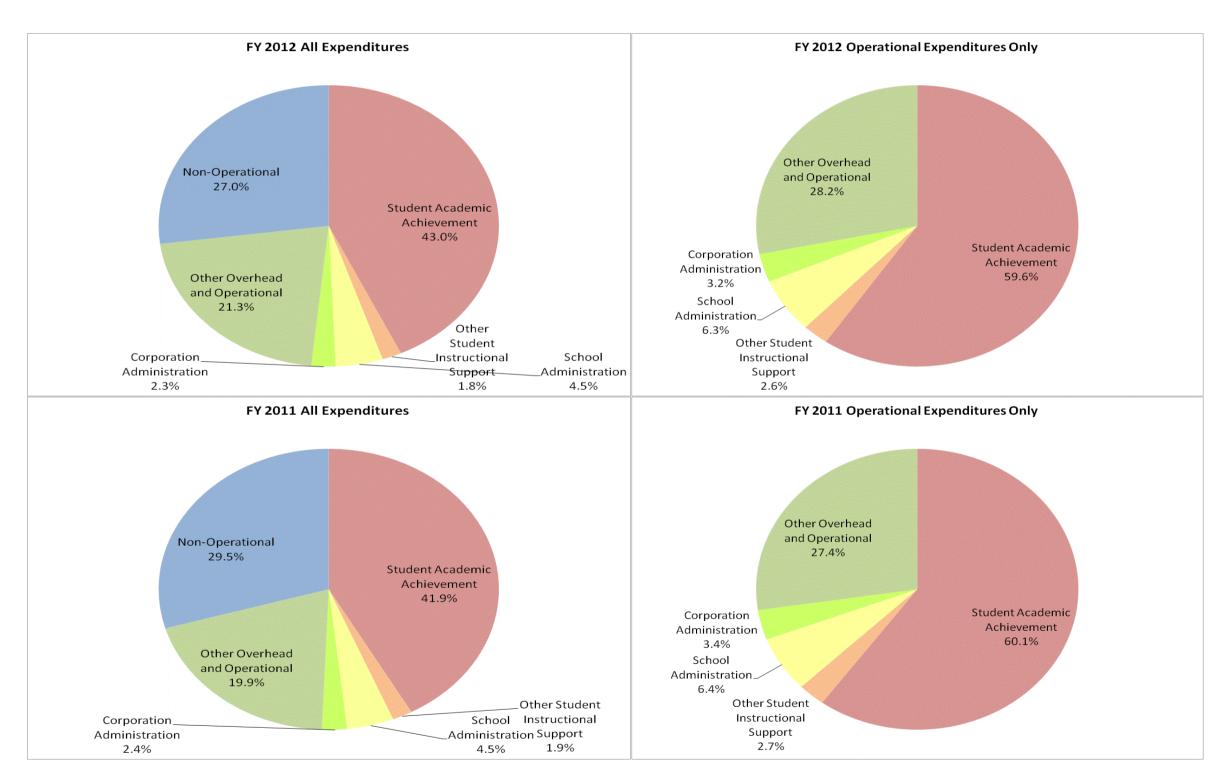

### North Newton School Corp (5945)

|                                |              | FY06 % of Total |              | FY09 % of Total |              | FY11 % of Total |              | FY12 % of Total |
|--------------------------------|--------------|-----------------|--------------|-----------------|--------------|-----------------|--------------|-----------------|
| Student Instructional Category | FY 2006      | Exp             | FY 2009      | Exp             | FY 2011      | Exp             | FY 2012      | Exp             |
| Student Academic Achievement   | \$10,083,691 | 59.7%           | \$7,577,251  | 52.1%           | \$7,363,920  | 41.9%           | \$7,571,823  | 43.0%           |
| Student Instructional Support  | \$1,037,705  | 6.1%            | \$1,095,379  | 7.5%            | \$1,115,934  | 6.4%            | \$1,114,572  | 6.3%            |
| Overhead and Operational       | \$3,809,752  | 22.6%           | \$4,088,985  | 28.1%           | \$3,909,160  | 22.3%           | \$4,156,252  | 23.6%           |
| Nonoperational                 | \$1,962,446  | 11.6%           | \$1,784,181  | 12.3%           | \$5,179,234  | 29.5%           | \$4,759,389  | 27.0%           |
| Grand Total                    | \$16,893,594 |                 | \$14,545,796 |                 | \$17,568,248 |                 | \$17,602,037 |                 |